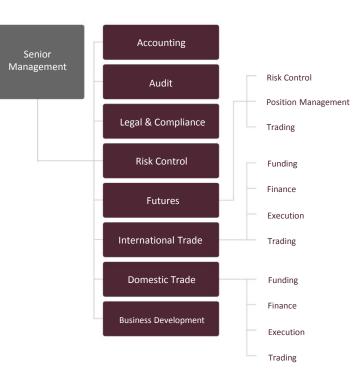

## **Company Structure**

Our management is characterized by relative . autonomy and efficiency. We have a clear division of labor along with extraordinary team work. We always put risk control front and center. In addition to the departments of domestic and foreign trade, futures trading, business development, auditing, and finances, we set up an independent risk management department and legal compliance department to ensure prior auditing, rating and prevention of all kinds of risks that may arise and to monitor and standardize the execution of business processes through a professional, sophisticated internal transaction control management system. The aim is to avoid risks that may arise from human error so as to adequately guarantee the security of the capital and commodities of our customers and partners.