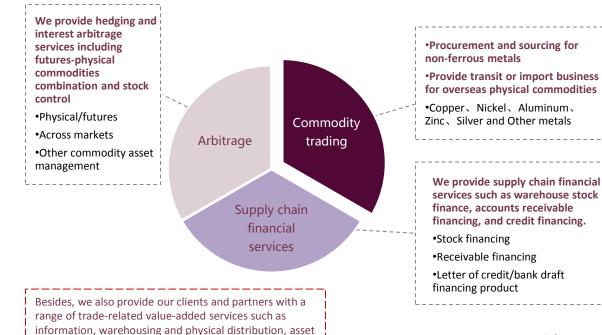

### What We Do

 Wuxi National Development Metal Resources is an integrated independent professional service provider in commodity trade. Our business is focused on the trade of physical commodities. We expect to connect producers with endusers around the world and realize effective distribution of resources through efficient matching of spaces, times and capital. At the same time, we supplement our main business with supply chain management and derivative financial services to help our clients maximize their commercial values despite limited resources. Our clients include but are not limited to miners, smelters, brokers, manufacturing and processing companies, and end factories all over the world. We strive to provide them with one-stop trade services.

### Our Business