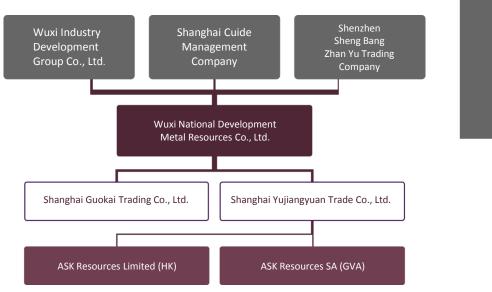

### Shareholders

• Our shareholder and investor is Wuxi Industry Development Group Co., Ltd., a wholly state-owned enterprise funded by Wuxi People's Government in April 2008. The Group has been a China Top 500 Enterprise for seven consecutive years. As one of the largest stateowned enterprises in Wuxi City, Wuxi Industry Development Group Co., Ltd. has 51 wholly-owned, holding, joint-stock for profit and nonprofit enterprises, including 2 listed companies—Wuxi Weifu Group and Wuxi Taiji Industry Co., Ltd. It is the largest governmentfunded venture capital enterprise in Wuxi.

• Shanghai Cuide is a company formed for accommodating the core team benefit plan, which enables our management team to own part of the shares of the company collectively. On average, these team members have worked in the business for more than 10 years and have extremely rich experiences in commodity trade and operation.

• The backing of a powerful shareholder gives Wuxi National Development Metal Resources an unparalleled credit standing and provides it with extremely abundant capital.

Introduction Our Shareholders Company Structure Risk Management Our Core Team

### **Our Service Coverage**

Headquartered in Shanghai, China, we have established wholly-owned subsidiaries in Shanghai Free Trade Zone, Hong Kong, and Geneva. Shanghai Guokai Trading Co., Ltd is a wholly-owned subsidiary of Wuxi National Development Metal Resources Ltd mainly involved in domestic commodity trade, supply chain finance, warehousing and physical distribution. ASK Resources Limited (HK) and ASK Resources SA (GVA) are subsidiaries that Wuxi National Development Metal Resources established in Hong Kong and Geneva. They are mainly involved in offshore commodity trade and financial services, providing business services and support for overseas corporate clients and cooperative partners. An extensive network has enabled us to spread our business not only in China but also all over Europe, the Americas, Asia and other parts of the world.